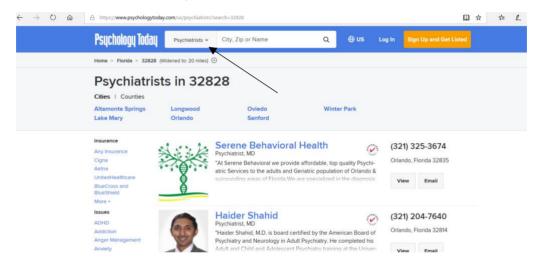

You will need to enter your zip code and then a list of providers will populate. Below is a sample page for the area code 32828 in Orlando, FL.

There are filters on the left side of the screen that serve as links to filter through the providers that appear on your populated list. You can filter by insurance, presenting treatment needs, gender of the therapist, age of the prospective client, language, faith-based counseling services, and type of therapy.

Each provider has crafted a personal statement and has a link to their contact information, webpage, and details on their professional practice. Never be afraid to shop around and see who stands out for your needs. Finding a therapist can be its own process and it is important to feel very comfortable with your provider.