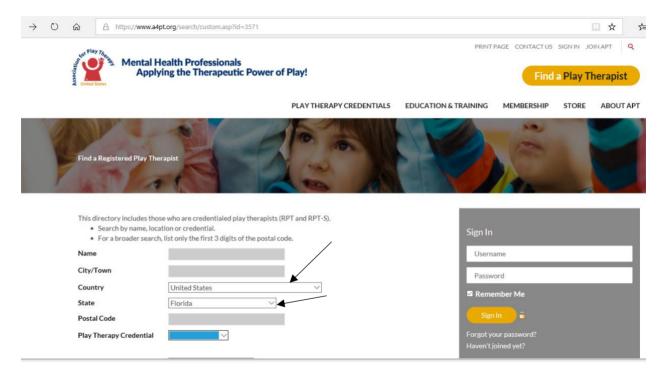

## Finding a Play Therapist for Your Child

For children ages 3-9, play therapy is a developmentally responsive mental health service. **The Association for Play Therapy** is a great starting place to locate a Registered Play Therapist in your area. Begin with their homepage: <a href="https://www.a4pt.org/search/custom.asp?id=3571">https://www.a4pt.org/search/custom.asp?id=3571</a>

This web page is similar to Psychology today and allows you to search for providers in your area.

Fill in the country, state, and city/town in which you live. Then select any of the credentials (other than retired) to find a registered play therapist, registered play therapist supervisor, or school based registered play therapist. Once you click "continue" a list of credentialed professionals will appear.