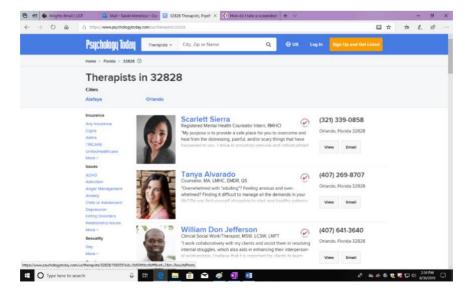

You will need to enter your zip code and then a list of providers will populate. Below is a sample page for the area code 32828 in Orlando, FL.

There are filters on the left side of the screen that serve as links to filter through the providers that appear on your populated list. You can filter by insurance, presenting treatment needs, gender of the therapist, age of the prospective client, language, faith-based counseling services, and type of therapy.

Each provider has crafted a personal statement and has a link to their contact information, webpage, and details on their professional practice. Never be afraid to shop around and see who stands out for your needs. Finding a therapist can be its own process and it is important to feel very comfortable with your provider.